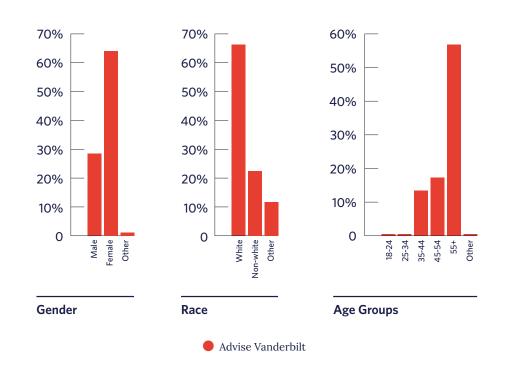

#### ADVISE VANDERBILT

VANDERBILT WHEALTH

- Online advisory council established in 2015 because not all patients and family members could come to a monthly meeting on campus
- Spanish-speaking community created January 2022
- Members: 8,084 patients and families (including 80 Spanish-speaking advisors)
- Reaches a broad demographic of patients who come to us for treatment
- Participated in over
   10 surveys in 2023
- Survey response rate consistently exceeds national average, around 20%
- Large percentage of advisors are willing to come to campus for special collaboration