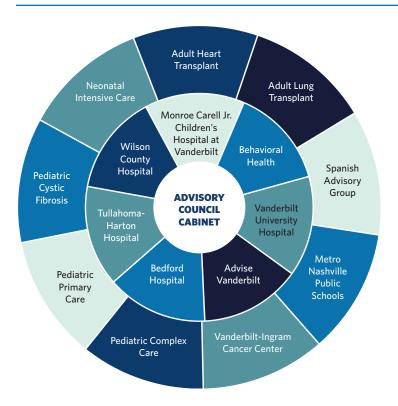

#### VANDERBILT HEALTH'S ADVISORY NETWORK

Our Advisory Council Cabinet comprises our chairs (past, present, and elect) from all six councils, Advise Vanderbilt, and seven advisory groups.