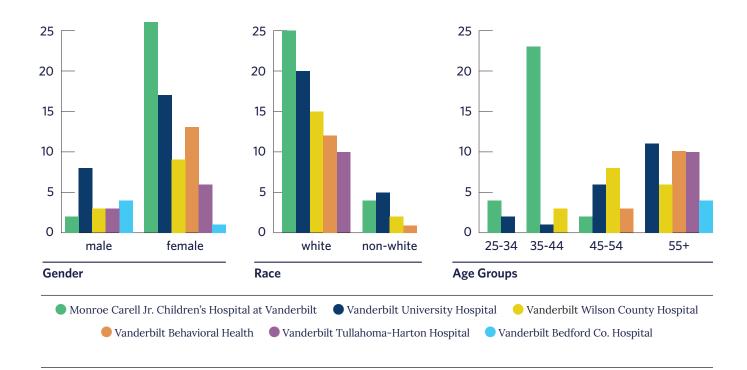

# **OUR MEMBERS**

Our councils welcome all patients and families. We strive to include people with diverse backgrounds so that we fully represent the large variety of health care issues, diagnoses, and cultures of Vanderbilt patients.